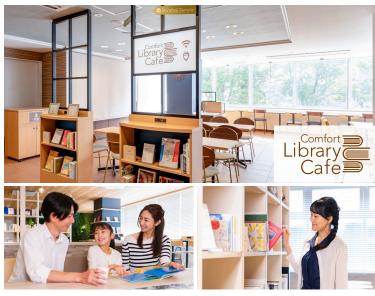

#### **Comfort Library Cafe**

Businesshours 10:00-24:00

Available to all guests free of charge this space offers unlimited free tea, coffee and other beverages as well as a variety of reading materials for your enjoyment, such as travel books and photo books about local culture.