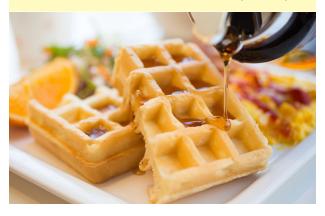

### **Complimentary Breakfast**

We have introduced the Complimetary breakfast service started at Comfort Inn in America so that you can experience a more pleasant morning. With a wide selection of breads, warm soups, and salads full of fresh vegetables, this breakfast has been specially arranged for Japan and carries a rich lineup of menu items, Enjoy a healthy, well-balanced breakfast to kick start your day.