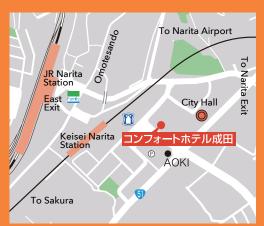

## Tel+81-476-24-6311 Fax+81-476-24-6321

968, Hanazaki-cho, Narita City, Chiba 286-0033, Japar

| _     |    |        |     |
|-------|----|--------|-----|
| Trans | no | rtati  | ior |
| Trans | 20 | - care |     |

|           | 5-minute walk from East Exit of JR Narita Station.                             |
|-----------|--------------------------------------------------------------------------------|
|           | 15-minute drive from Narita Exit or Tomisato Exit on Higashi Kanto Expressway. |
| Airplanel |                                                                                |