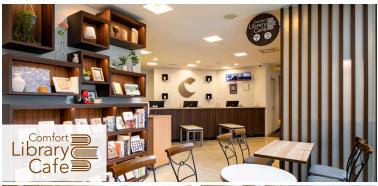

### **Comfort Library Cafe**

Businesshours 10:00-24:00

Available to all guests free of charge this space offers unlimited free tea, coffee and other beverages as well as a variety of reading materials for your enjoyment, such as travel books and photo books about local culture.