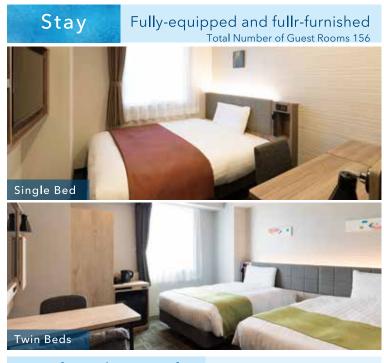

## **Room Amenities**

Alarm Clock / Electric Kettle / Refrigerator / Poket Coil Mattress /Tooth brush Set / Shampoo /Conditioner / Body Wash / Face Towel / Bath Towel

Eat