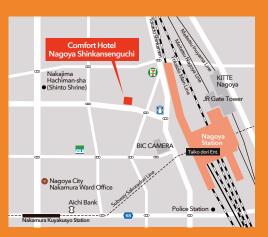

## Tel+81-52-453-3111 Fax+81-52-453-3112 1-13-7 Noritake, Nakamura-ku, Nagoya City, Aichi 453-0014, Japan

 Transportation

 [By Train]
 S-minute walk from Taiko-dori Side of JR Nagoya Station. Pass through West Gate of Meitetsu Nagoya Station and S-minute walk from Taiko-dori Side of JR Nagoya Station. Pass through the ticket gate (underground) of Kintetsu Nagoya Station and S-minute walk from Taiko-dori Side of JR Nagoya Station.

 [By Car]
 8-minute drive from Meidocho Exit on Nagoya Expressway Route 6 Kiyosu Route. 9-minute drive from Kogane Exit on Nagoya Expressway Route 5 Manba Route.

 [By Airplane]
 28-minute from Central Japan International Airport to Nagoya Station by Meitetsu Line. 20-minute from Nagoya Airport to JR Nagoya Station by bus.