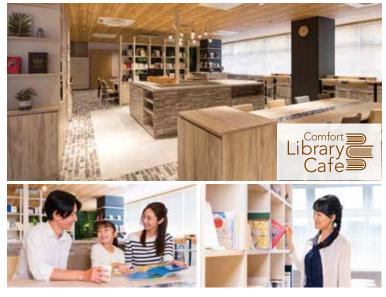

## **Comfort Library Cafe**

Businesshours 10:00-24:00

Available to all guests free of charge this space offers unlimited free tea, coffee and other beverages as well as a variety of reading materials for your enjoyment, such as travel books and photo books about local culture.