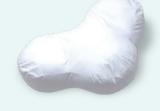

### **Choice Pillows**

A pillow adapted for sleeping on both your side and back

Taking note of customer suggestions, we teamed up a bedding manufacturer to develop an original pillow for all our rooms. With a shape adapted for both sleeping on your side or back, it delivers a comfortable night's rest.

#### **Choice Foot Pillows Plus**

Twin Beds

Whether resting your ankles on top or placing it between your knees while on your side, these pillpws help maintain a comfortable sleeping posture. \*Renta**l**s at front dask