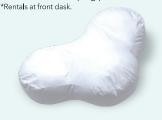

#### **Choice Pillows**

#### A pillow adapted for sleeping on both your side and back

Taking note of customer suggestions, we teamed up a bedding manufacturer to develop an original pillow for all our rooms. With a shape adapted for both sleeping on your side or back, it delivers a comfortable night's rest.

## **Choice Foot Pillows Plus**

Whether resting your ankles on top or placing it between your knees while on your side, these pillpws help maintain a comfortable sleeping posture.