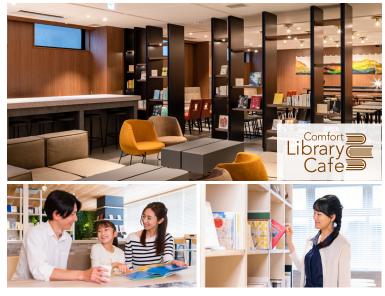

# **Comfort Library Cafe**

Businesshours 10:00-24:00

Available to all guests free of charge this space offers unlimited free tea, coffee and other beverages as well as a variety of reading materials for your enjoyment, such as travel books and photo books about local culture.