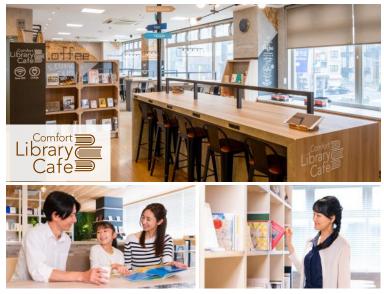

# **Comfort Library Cafe**

Businesshours 10:00-24:00

Available to all guests free of charge this space offers unlimited free tea, coffee and other beverages as well as a variety of reading materials for your enjoyment, such as travel books and photo books about local culture.