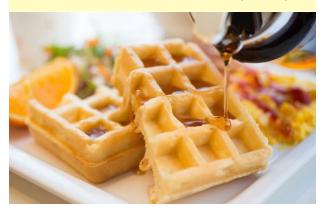

## Complimentary Breakfast

We have introduced the Complimetary breakfast service started at Comfort Inn in America so that you can experience a more pleasant morning. With a wide selection of breads, warm soups, and salads full of fresh vegetables, this breakfast has been specially arranged for Japan and carries a rich lineup of menu items, Enjoy a healthy, well-balanced breakfast to kick start your day.